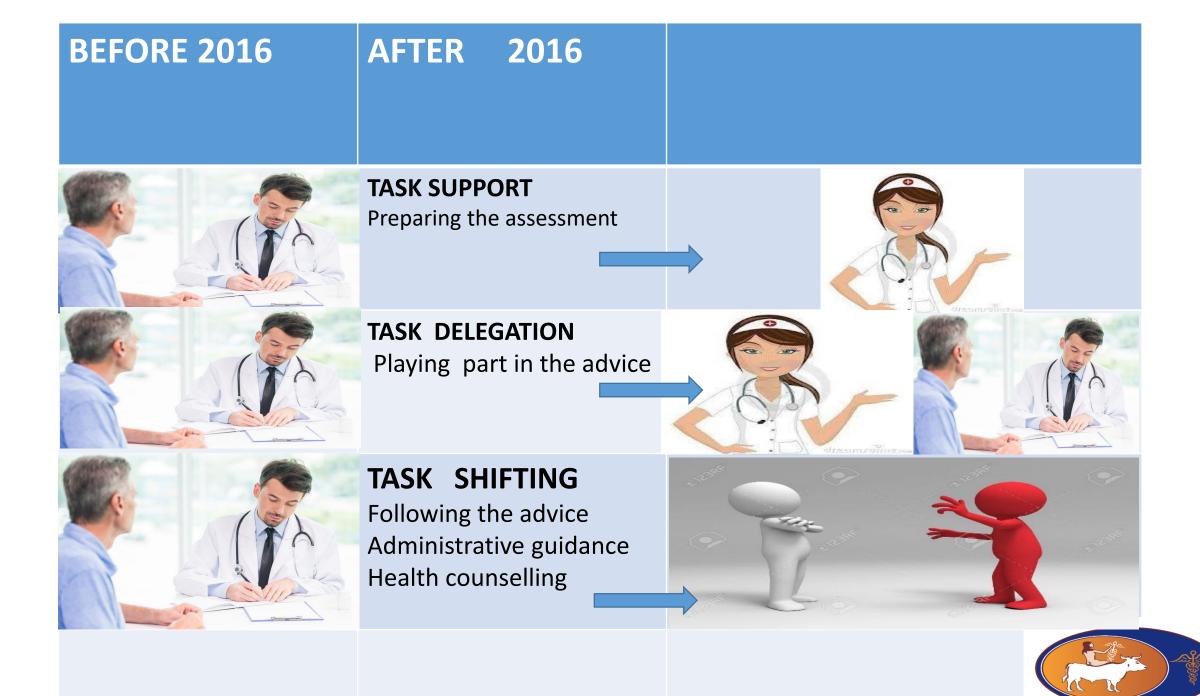

## Task support, delegation, and shifting in France

| TASK                                | SUPPORT                              | DELEGATION                                                                    | SHIFTING                                      |
|-------------------------------------|--------------------------------------|-------------------------------------------------------------------------------|-----------------------------------------------|
| NURSES<br>(MSN)                     | Collecting Medical information       | Time-schedule of examination Preparing the advices                            | Advice on severe disability at home           |
| HEALTH FUND<br>COUNSELLORS<br>(HFC) | Additionnal informations on benefits | Counselling on Standard medical conditions: -Tobacco smoking -Diabete melitus | Explain the medical decision and consequences |
|                                     |                                      |                                                                               |                                               |